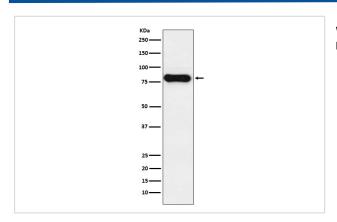

## **Images**

Western blot analysis of IGHD expression in Humantonsil cell lysate.