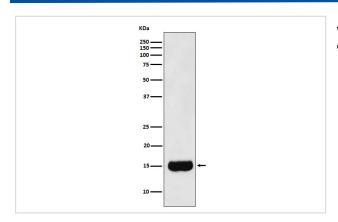

### **Images**

Western blot analysis of Prostate Secretory Protein/PSP expression in Human prostate cancer lysate.