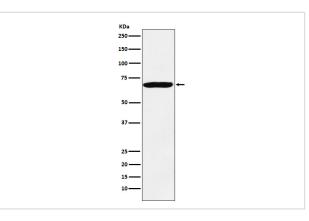

|
| Uniprot               | O00425                                                                                             |
| Calculated MW         | 69kDa                                                                                              |
| Formulation           | Rabbit IgG in phosphate buffered saline , pH 7.4, 150mM NaCl, 0.02% sodium azide and 50% glycerol. |
| Storage               | Store at +4A C short term. Store at -20A C long term. Avoid freeze / thaw cycle.                   |
|                       |                                                                                                    |

## **Application Details**

WB:1:500~1:2000ICC/IF:1:50~1:200IP:1:50FC:1:50

## Images



Western blot analysis of IMP3 expression in HeLa cell lysate.

## **Product Description**

RNA-binding protein that act as a regulator of mRNA translation and stability. Binds to the 5'-UTR of the insulin-like growth factor 2 (IGF2) mRNAs. Binds to sequences in the 3'-UTR of CD44 mRNA. Note: This product is for in vitro research use only