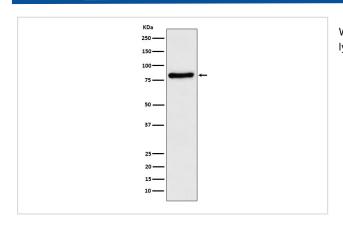

## **Images**

Western blot analysis of TLE 1 expression in SH-SY5Y cell lysate.

Rabbit IgG in phosphate buffered saline, pH 7.4, 150mM NaCl, 0.02% sodium azide and 50% glycerol.

Store at +4 $\Lambda$  C short term. Store at -20 $\Lambda$  C long term. Avoid freeze / thaw cycle.