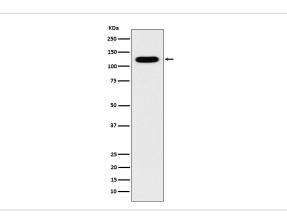

#### Images

Western blot analysis of Cadherin 16 expression in Human fetal kidney lysate.