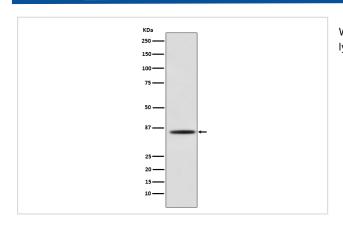

### **Images**

Western blot analysis of Myogenin expression in C2C12 cell lysate.