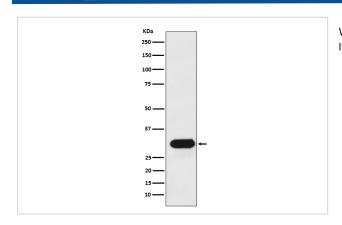

### **Images**

Western blot analysis of HLA-Drb1 expression in Ramos cell lysate.