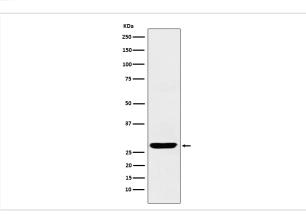

#### Images

Western blot analysis of SCGN expression in human fetal brain lysate.