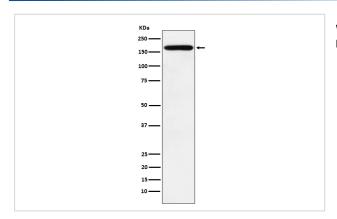

ocalyxin-like protein 1; Podxl; |  |
| Accession No.         | Uniprot:O00592                                                                                      |  |
| Uniprot               | O00592                                                                                              |  |
| Calculated MW         | 165kDa                                                                                              |  |
| Formulation           | Rabbit IgG in phosphate buffered saline , pH 7.4, 150mM NaCl, 0.02% sodium azide and 50% glycerol.  |  |
| Storage               | Store at +4Λ C short term. Store at -20Λ C long term. Avoid freeze / thaw cycle.                    |  |

## **Application Details**

WB:1:500~1:2000IHC:1:50~1:200ICC/IF:1:100~1:500IP:1:50FC:1:100

## **Images**



Western blot analysis of PODXL expression in HeLa cell lysate.

## **Product Description**

Involved in the regulation of both adhesion and cell morphology and cancer progression. Function as an anti-adhesive molecule that maintains an open filtration pathway between neighboring foot processes in the podocyte by charge repulsion.

Note: This product is for in vitro research use only