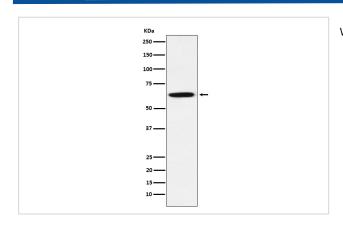

1                                                                                     |
| Uniprot               | Q14451                                                                                             |
| Calculated MW         | 60kDa                                                                                              |
| Formulation           | Rabbit IgG in phosphate buffered saline , pH 7.4, 150mM NaCl, 0.02% sodium azide and 50% glycerol. |
| Storage               | Store at +4Λ C short term. Store at -20Λ C long term. Avoid freeze / thaw cycle.                   |
|                       |                                                                                                    |

# **Application Details**

WB:1:1000~1:5000IHC:1:100~1:500

### **Images**



Western blot analysis of GRB7 expression in A431 cell lysate.

# **Product Description**

Interacts with the cytoplasmic domain of the epidermal growth factor receptor which is then inhibited. The interaction is mediated by the SH2 domain. Also binds to ERBB2.

Note: This product is for in vitro research use only