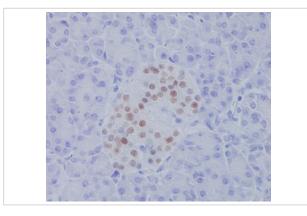

## Images

Immunohistochemical analysis of paraffin-embedded human pancreas, using NKX2.2 Antibody.