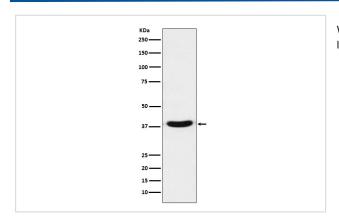

#### **Images**

Western blot analysis of TRBP expression in Jurkat cell lysate.