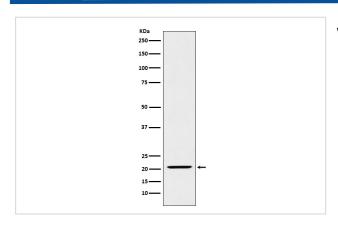

3A; IL 23p19; IL12B; IL23; Il23a; IL23P19; P19; SGRF;                                            |
| Accession No.        | Uniprot:Q9NPF7                                                                                       |
| Jniprot              | Q9NPF7                                                                                               |
| Calculated MW        | 21kDa                                                                                                |
| ormulation           | Rabbit IgG in phosphate buffered saline , pH 7.4, 150mM NaCl, 0.02% sodium azide and 50% glycerol.   |
| Storage              | Store at +4\(\Lambda\) C short term. Store at -20\(\Lambda\) C long term. Avoid freeze / thaw cycle. |

## **Application Details**

WB:1:500~1:1000

## **Images**



Western blot analysis of IL23 expression in Raji cell lysate.

## **Product Description**

Associates with IL12B to form the IL-23 interleukin, an heterodimeric cytokine which functions in innate and adaptive immunity. IL-23 may constitute with IL-17 an acute response to infection in peripheral tissues. IL-23 binds to an heterodimeric receptor complex composed of IL12RB1 and IL23R, activates the Jak-Stat signaling cascade, stimulates memory rather than naive T-cells and promotes production of proinflammatory cytokines.

Note: This product is for in vitro research use only