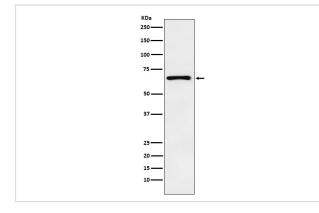

### Images

Western blot analysis of Parathyroid Hormone Receptor 1 expression in HeLa cell lysate.