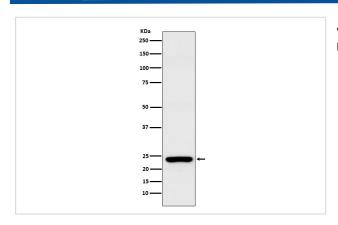

| Uniprot:P57735                                                                                     |
| Uniprot               | P57735                                                                                             |
| Calculated MW         | 23kDa                                                                                              |
| Formulation           | Rabbit IgG in phosphate buffered saline , pH 7.4, 150mM NaCl, 0.02% sodium azide and 50% glycerol. |
| Storage               | Store at +4Λ C short term. Store at -20Λ C long term. Avoid freeze / thaw cycle.                   |
|                       |                                                                                                    |

# **Application Details**

WB:1:500~1:1000

## **Images**



Western blot analysis of Rab25 expression in MCF7 cell lysate.

## **Product Description**

Involved in the regulation of cell survival. Promotes invasive migration of cells in which it functions to localize and maintain integrin alpha-V/beta-1 at the tips of extending pseudopodia (PubMed:17925226). Involved in the regulation of epithelial morphogenesis through the control of CLDN4 expression and localization at tight junctions (By similarity).

Note: This product is for in vitro research use only