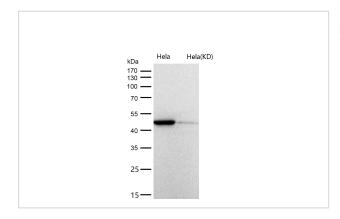

#### **Images**

FC:1:50

Western blot analysis of eIF4A1 expression in MCF7 cell lysate.

All lanes use the Antibody at 1:1K dilution for 1 hour at room temperature.