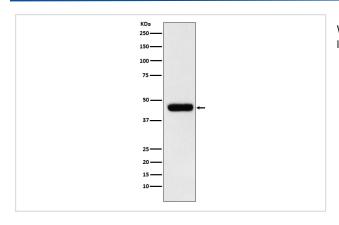

#### **Images**

FC:1:50

Western blot analysis of eIF4A1 expression in MCF7 cell lysate.

All lanes use the Antibody at 1:1K dilution for 1 hour at room temperature.