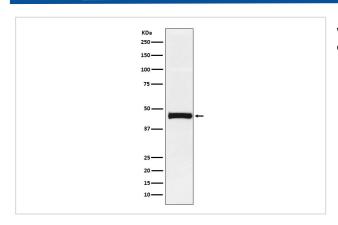

# **Images**

Western blot analysis of Pentraxin 3 expression in HUVEC cell lysate.