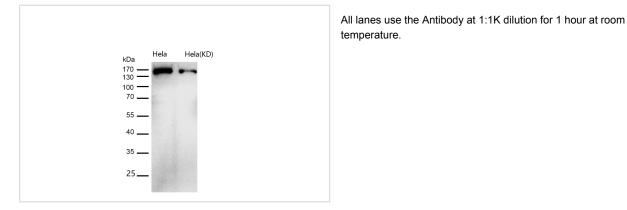

ccession No.         | Uniprot:Q07075                                                                                     |
| Uniprot               | Q07075                                                                                             |
| Calculated MW         | 160kDa                                                                                             |
| Formulation           | Rabbit IgG in phosphate buffered saline , pH 7.4, 150mM NaCl, 0.02% sodium azide and 50% glycerol. |
| Storage               | Store at +4A C short term. Store at -20A C long term. Avoid freeze / thaw cycle.                   |

#### **Application Details**

WB:1:1000~1:5000

IHC:1:50~1:200

## Images



Western blot analysis of Aminopeptidase A / CD249 expression in human fetal lung lysate.



## **Product Description**

Appears to have a role in the catabolic pathway of the renin-angiotensin system. Probably plays a role in regulating growth and differentiation of early B-lineage cells.

Note: This product is for in vitro research use only