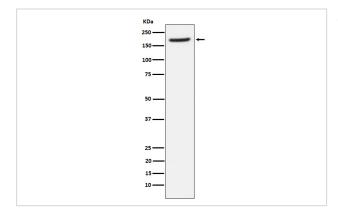

## Images

Western blot analysis of Aminopeptidase A / CD249 expression in human fetal lung lysate.