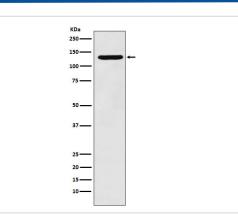

CB; Pcx; Pyruvate carboxylase;                                                                |
| Accession No.        | Uniprot:P11498                                                                                     |
| Uniprot              | P11498                                                                                             |
| Calculated MW        | 130kDa                                                                                             |
| Formulation          | Rabbit IgG in phosphate buffered saline , pH 7.4, 150mM NaCl, 0.02% sodium azide and 50% glycerol. |
| Storage              | Store at +4A C short term. Store at -20A C long term. Avoid freeze / thaw cycle.                   |

## **Application Details**

WB:1:500~1:2000ICC/IF:1:50~1:200

## Images



Western blot analysis of PCB expression in HepG2 cell lysate.

## **Product Description**

Pyruvate carboxylase catalyzes a 2-step reaction, involving the ATP-dependent carboxylation of the covalently attached biotin in the first step and the transfer of the carboxyl group to pyruvate in the second.

Note: This product is for in vitro research use only