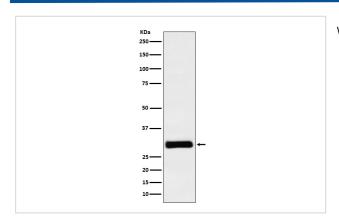

rot:Q03014                                                                                     |
| Uniprot               | Q03014                                                                                             |
| Calculated MW         | 30kDa                                                                                              |
| Formulation           | Rabbit IgG in phosphate buffered saline , pH 7.4, 150mM NaCl, 0.02% sodium azide and 50% glycerol. |
| Storage               | Store at +4Λ C short term. Store at -20Λ C long term. Avoid freeze / thaw cycle.                   |
|                       |                                                                                                    |

# **Application Details**

WB:1:500~1:2000IP:1:40

### **Images**



Western blot analysis of Hex expression in K562 cell lysate.

# **Product Description**

Recognizes the DNA sequence 5'-ATTAA-3'. Transcriptional repressor. May play a role in hematopoietic differentiation. Establishes anterior identity at two levels; acts early to enhance canonical WNT-signaling by repressing expression of TLE4, and acts later to inhibit NODAL-signaling by directly targeting NODAL.

Note: This product is for in vitro research use only