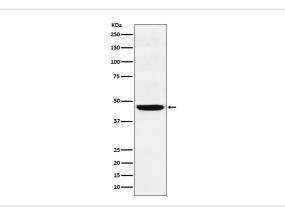

c61 alpha 1; SEC61; SEC61A1;                                   |
| Accession No.        | Uniprot:Q9H9S3                                                                                     |
| Jniprot              | Q9H9S3                                                                                             |
| Calculated MW        | 48kDa                                                                                              |
| Formulation          | Rabbit IgG in phosphate buffered saline , pH 7.4, 150mM NaCl, 0.02% sodium azide and 50% glycerol. |
| Storage              | Store at +4A C short term. Store at -20A C long term. Avoid freeze / thaw cycle.                   |

### **Application Details**

WB:1:500~1:2000IHC:1:50~1:200ICC/IF:1:50~1:200IP:1:50FC:1:80

#### Images



Western blot analysis of SEC61A expression in A431 cell lysate.

## **Product Description**

Plays a crucial role in the insertion of secretory and membrane polypeptides into the ER. Required for assembly of membrane and secretory proteins. Tightly associated with membrane-bound ribosomes, either directly or through adapter proteins. Note: This product is for in vitro research use only