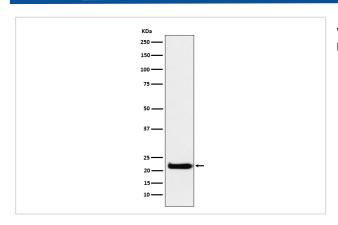

## **Images**

Western blot analysis of CEND1 expression in U-87 MG cell lysate.