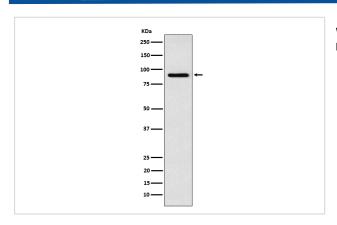

## **Images**

Storage

Western blot analysis of RSK4 expression in SH-SY5Y cell lysate.