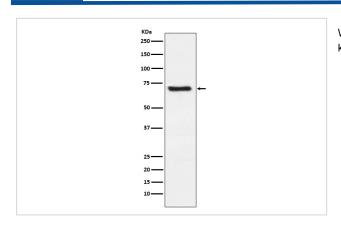

### **Images**

Western blot analysis of Dkk3 expression in Human fetal kidney lysate.