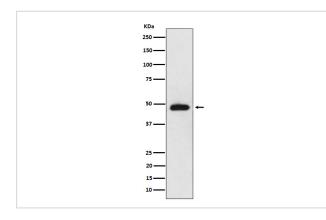

#### Images

Western blot analysis of NeuroD2 expression in mouse cerebellum cell lysate.