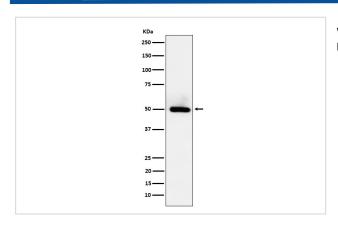

ifferentiation factor 9B; ODG2; POF4;                                        |  |
| Accession No.         | Uniprot:O95972                                                                                     |  |
| Uniprot               | O95972                                                                                             |  |
| Calculated MW         | 50kDa                                                                                              |  |
| Formulation           | Rabbit IgG in phosphate buffered saline , pH 7.4, 150mM NaCl, 0.02% sodium azide and 50% glycerol. |  |
| Storage               | Store at +4Λ C short term. Store at -20Λ C long term. Avoid freeze / thaw cycle.                   |  |

## **Application Details**

WB:1:500~1:2000FC:1:50

## **Images**



Western blot analysis of BMP15 expression in HeLa cell lysate.

## **Product Description**

May be involved in follicular development. Oocyte-specific growth/differentiation factor that stimulates folliculogenesis and granulosa cell (GC) growth.

Note: This product is for in vitro research use only