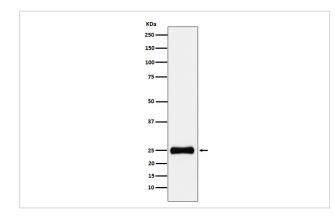

3; PSC2; PSC3; psmA2;                                            |
| Accession No.         | Uniprot:P25787                                                                                     |
| Uniprot               | P25787                                                                                             |
| Calculated MW         | 25kDa                                                                                              |
| Formulation           | Rabbit IgG in phosphate buffered saline , pH 7.4, 150mM NaCl, 0.02% sodium azide and 50% glycerol. |
| Storage               | Store at +4A C short term. Store at -20A C long term. Avoid freeze / thaw cycle.                   |

### **Application Details**

WB:1:500~1:2000IHC:1:50~1:200ICC/IF:1:50~1:200FC:1:50

#### Images



Western blot analysis of PSMA2 expression in HepG2 cell lysate.

#### **Product Description**

The proteasome is a multicatalytic proteinase complex which is characterized by its ability to cleave peptides with Arg, Phe, Tyr, Leu, and Glu adjacent to the leaving group at neutral or slightly basic pH.

Note: This product is for in vitro research use only