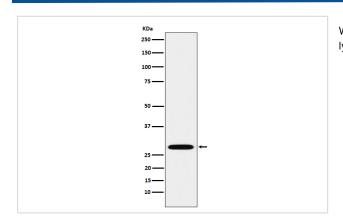

psmA3;                                                         |
| Accession No.         | Uniprot:P25788                                                                                     |
| Uniprot               | P25788                                                                                             |
| Calculated MW         | 28kDa                                                                                              |
| Formulation           | Rabbit IgG in phosphate buffered saline , pH 7.4, 150mM NaCl, 0.02% sodium azide and 50% glycerol. |
| Storage               | Store at +4Λ C short term. Store at -20Λ C long term. Avoid freeze / thaw cycle.                   |

# **Application Details**

WB:1:500~1:2000IHC:1:50~1:200ICC/IF:1:50~1:200IP:1:50

### **Images**



Western blot analysis of PSMA3 expression in A549 cell lysate.

# **Product Description**

The proteasome is a multicatalytic proteinase complex which is characterized by its ability to cleave peptides with Arg, Phe, Tyr, Leu, and Glu adjacent to the leaving group at neutral or slightly basic pH.

Note: This product is for in vitro research use only