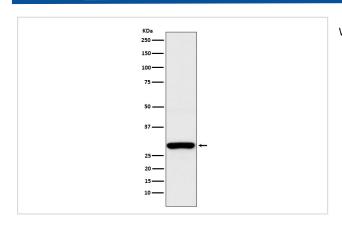

|
| Uniprot               | Q86V81                                                                                             |
| Calculated MW         | 27kDa                                                                                              |
| Formulation           | Rabbit IgG in phosphate buffered saline , pH 7.4, 150mM NaCl, 0.02% sodium azide and 50% glycerol. |
| Storage               | Store at +4Λ C short term. Store at -20Λ C long term. Avoid freeze / thaw cycle.                   |
|                       |                                                                                                    |

## **Application Details**

WB:1:500~1:2000IHC:1:50~1:200ICC/IF:1:50~1:200IP:1:40FC:1:100

### **Images**



Western blot analysis of Aly expression in HEK293 cell lysate.

### **Product Description**

Component of the THO subcomplex of the TREX complex. The TREX complex specifically associates with spliced mRNA and not with unspliced pre-mRNA. It is recruited to spliced mRNAs by a transcription-independent mechanism. Binds to mRNA upstream of the exon-junction complex (EJC) and is recruited in a splicing- and cap-dependent manner to a region near the 5' end of the mRNA where it functions in mRNA export.

Note: This product is for in vitro research use only