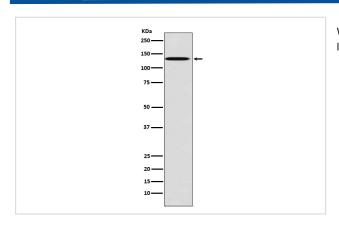

Tif; tyro3;                                                   |
| Accession No.         | Uniprot:Q06418                                                                                     |
| Uniprot               | Q06418                                                                                             |
| Calculated MW         | 120kDa                                                                                             |
| Formulation           | Rabbit IgG in phosphate buffered saline , pH 7.4, 150mM NaCl, 0.02% sodium azide and 50% glycerol. |
| Storage               | Store at +4Λ C short term. Store at -20Λ C long term. Avoid freeze / thaw cycle.                   |

# **Application Details**

WB:1:500~1:2000IHC:1:50~1:200ICC/IF:1:100~1:500IP:1:50

### **Images**



Western blot analysis of TYRO3 expression in MCF7 cell lysate.

# **Product Description**

May be involved in cell adhesion processes, particularly in the central nervous system. In case of filovirus infection, seems to function as a cell entry factor.

Note: This product is for in vitro research use only