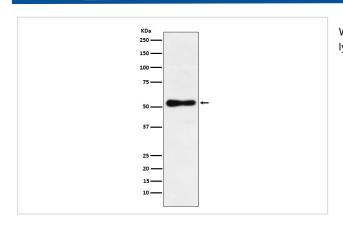

# **Images**

Western blot analysis of ROR beta expression in HepG2 cell lysate.