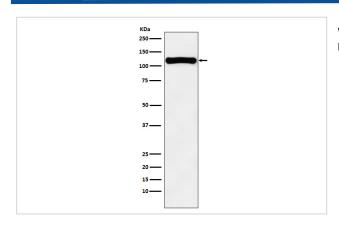

08; vps11;                                                         |  |
| Accession No.         | Uniprot:Q9H270                                                                                     |  |
| Uniprot               | Q9H270                                                                                             |  |
| Calculated MW         | 108kDa                                                                                             |  |
| Formulation           | Rabbit IgG in phosphate buffered saline , pH 7.4, 150mM NaCl, 0.02% sodium azide and 50% glycerol. |  |
| Storage               | Store at +4Λ C short term. Store at -20Λ C long term. Avoid freeze / thaw cycle.                   |  |

## Application Details

WB:1:500~1:2000IHC:1:50~1:200FC:1:80

## **Images**



Western blot analysis of VPS11 expression in K562 cell lysate.

## **Product Description**

May play a role in vesicle-mediated protein trafficking to lysosomal compartments and in membrane docking/fusion reactions of late endosomes/lysosomes.

Note: This product is for in vitro research use only