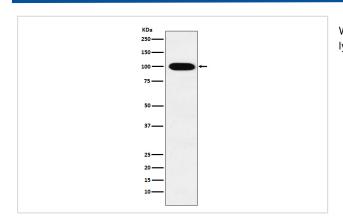

|  |
| Accession No.         | Uniprot:Q9P253                                                                                     |  |
| Uniprot               | Q9P253                                                                                             |  |
| Calculated MW         | 100kDa                                                                                             |  |
| Formulation           | Rabbit IgG in phosphate buffered saline , pH 7.4, 150mM NaCl, 0.02% sodium azide and 50% glycerol. |  |
| Storage               | Store at +4A C short term. Store at -20A C long term. Avoid freeze / thaw cycle.                   |  |

## Application Details

WB:1:500~1:2000ICC/IF:1:50~1:200FC:1:50

## **Images**



Western blot analysis of VPS18 expression in K562 cell lysate.

## **Product Description**

May play a role in vesicle-mediated protein trafficking to lysosomal compartments and in membrane docking/fusion reactions of late endosomes/lysosomes.

Note: This product is for in vitro research use only