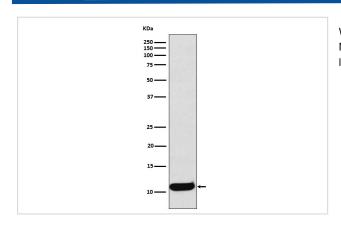

## **Images**

Western blot analysis of CCL19 expression in Human Macrophage Inflammatory Protein 3 beta recombinant protein lysate.