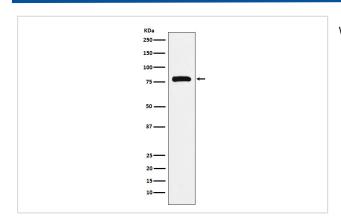

| hPAF1; PAF1; PD2;                                                                                  |
| Accession No.         | Uniprot:Q8N7H5                                                                                     |
| Uniprot               | Q8N7H5                                                                                             |
| Calculated MW         | 80kDa                                                                                              |
| Formulation           | Rabbit IgG in phosphate buffered saline , pH 7.4, 150mM NaCl, 0.02% sodium azide and 50% glycerol. |
| Storage               | Store at +4 \( C\) short term. Store at -20 \( C\) long term. Avoid freeze / thaw cycle.           |

# Application Details

WB:1:500~1:2000

## **Images**



Western blot analysis of PAF1 expression in K562 cell lysate.

## **Product Description**

The mammalian PAF1 complex is a multifunctional complex. The PAF1 complex interacts with RNA polymerase II and may be involved in both initiation and elongation, and in histone methylation and RNA processing. Has oncogenic activity in vivo and in vitro.

Note: This product is for in vitro research use only