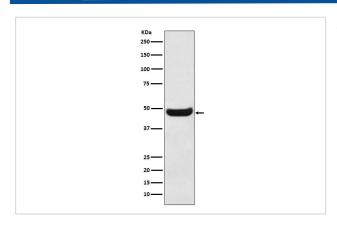

## **Images**

Western blot analysis of BHMT expression in Human fetal kidney lysate.