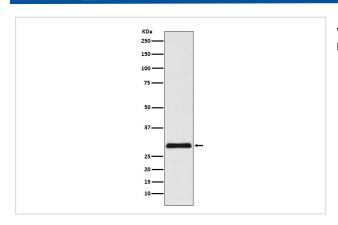

s24; NEDF;                                                                |
| Accession No.         | Uniprot:Q9Y3E7                                                                                     |
| Uniprot               | Q9Y3E7                                                                                             |
| Calculated MW         | 29kDa                                                                                              |
| Formulation           | Rabbit IgG in phosphate buffered saline , pH 7.4, 150mM NaCl, 0.02% sodium azide and 50% glycerol. |
| Storage               | Store at +4 \( C\) short term. Store at -20 \( \) C long term. Avoid freeze / thaw cycle.          |

## **Application Details**

WB:1:500~1:2000IHC:1:50~1:200IP:1:50FC:1:50

## **Images**



Western blot analysis of VPS24 expression in HepG2 cell lysate.

## **Product Description**

Probable core component of the endosomal sorting required for transport complex III (ESCRT-III) which is involved in multivesicular bodies (MVBs) formation and sorting of endosomal cargo proteins into MVBs.

Note: This product is for in vitro research use only