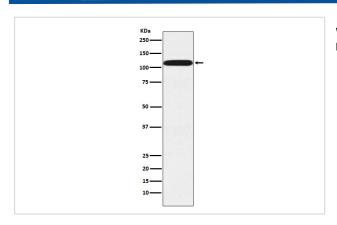

### **Images**

Western blot analysis of Pumilio 2 expression in 293T cell lysate.