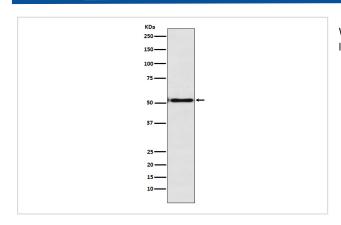

# **Images**

Western blot analysis of Engrailed 1 expression in 293T cell lysate.