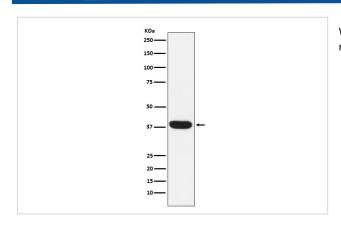

# **Images**

Western blot analysis of MYF5 expression in Human skeletal muscle lysate.