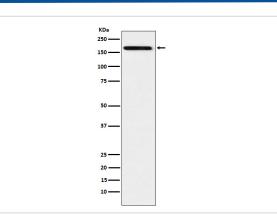

#### Images

Western blot analysis of IL17A Receptor expression in Raji cell lysate.