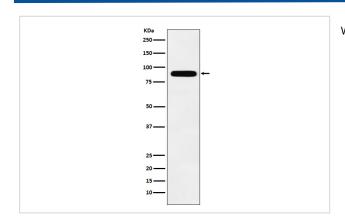

; T-box protein 3; Tbx3; TBX3 ISO; UMS; XHL;                                                |
| Accession No.         | Uniprot:O15119                                                                                     |
| Uniprot               | O15119                                                                                             |
| Calculated MW         | 85kDa                                                                                              |
| Formulation           | Rabbit IgG in phosphate buffered saline , pH 7.4, 150mM NaCl, 0.02% sodium azide and 50% glycerol. |
| Storage               | Store at +4Λ C short term. Store at -20Λ C long term. Avoid freeze / thaw cycle.                   |

# Application Details

WB:1:500~1:2000IP:1:50FC:1:100

## **Images**



Western blot analysis of Tbx3 expression in MCF7 cell lysate.

## **Product Description**

Transcriptional repressor involved in developmental processes. Probably plays a role in limb pattern formation.

Note: This product is for in vitro research use only