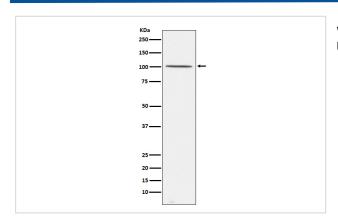

### **Images**

Western blot analysis of Gemin 3 expression in 293T cell lysate.