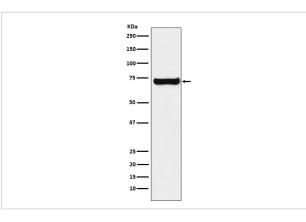

sesn1; SEST1; sestrin 1;                                                                     |
| Accession No.         | Uniprot:Q9Y6P5                                                                                     |
| Uniprot               | Q9Y6P5                                                                                             |
| Calculated MW         | 70kDa                                                                                              |
| Formulation           | Rabbit IgG in phosphate buffered saline , pH 7.4, 150mM NaCl, 0.02% sodium azide and 50% glycerol. |
| Storage               | Store at +4A C short term. Store at -20A C long term. Avoid freeze / thaw cycle.                   |

#### **Application Details**

WB:1:500~1:2000FC:1:100

#### Images



Western blot analysis of SESN1 expression in K562 cell lysate.

### **Product Description**

Involved in the reduction of peroxiredoxins. May also be regulator of cellular growth.

Note: This product is for in vitro research use only