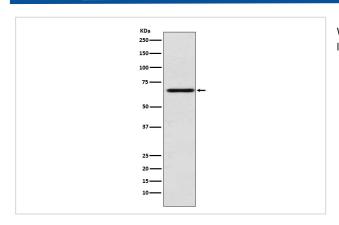

## **Images**

Western blot analysis of MADCAM1 expression in HUVEC cell lysate.