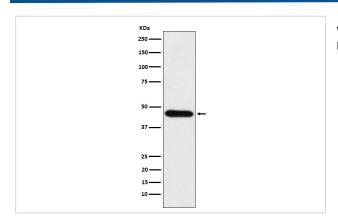

; CDC123; Cell division cycle 123; D123; HT 1080; PZ32;                                     |
| Accession No.         | Uniprot:O75794                                                                                     |
| Uniprot               | O75794                                                                                             |
| Calculated MW         | 39kDa                                                                                              |
| Formulation           | Rabbit IgG in phosphate buffered saline , pH 7.4, 150mM NaCl, 0.02% sodium azide and 50% glycerol. |
| Storage               | Store at +4Λ C short term. Store at -20Λ C long term. Avoid freeze / thaw cycle.                   |

# Application Details

WB:1:500~1:2000IP:1:50FC:1:50

### **Images**



Western blot analysis of CDC123 expression in HeLa cell lysate.

### **Product Description**

Required for S phase entry of the cell cycle.

Note: This product is for in vitro research use only