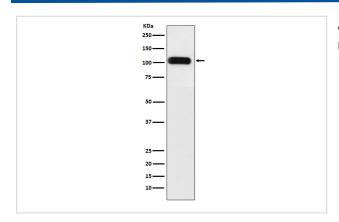

## **Images**

Western blot analysis of SERCA1 ATPase expression in Human fetal muscle lysate.