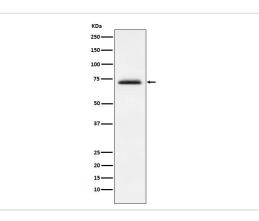

|
| Accession No.         | Uniprot:P51114                                                                                     |
| Uniprot               | P51114                                                                                             |
| Calculated MW         | 70-85kDa                                                                                           |
| Formulation           | Rabbit IgG in phosphate buffered saline , pH 7.4, 150mM NaCl, 0.02% sodium azide and 50% glycerol. |
| Storage               | Store at +4A C short term. Store at -20A C long term. Avoid freeze / thaw cycle.                   |

## **Application Details**

WB:1:500~1:2000IHC:1:50~1:200ICC/IF:1:50~1:200FC:1:50

## Images



Western blot analysis of FXR1 expression in MCF7 cell lysate.

## **Product Description**

RNA-binding protein required for embryonic and postnatal development of muscle tissue. May regulate intracellular transport and local translation of certain mRNAs.

Note: This product is for in vitro research use only