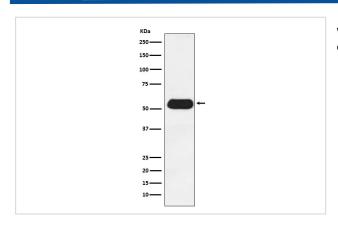

## **Images**

Western blot analysis of Estrogen Related Receptor gamma expression in Human fetal heart lysate.