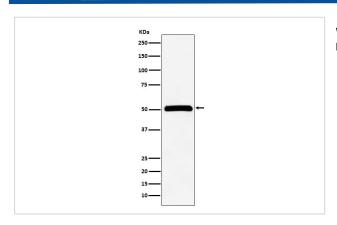

### **Images**

Western blot analysis of CUG-BP1 expression in HeLa cell lysate.